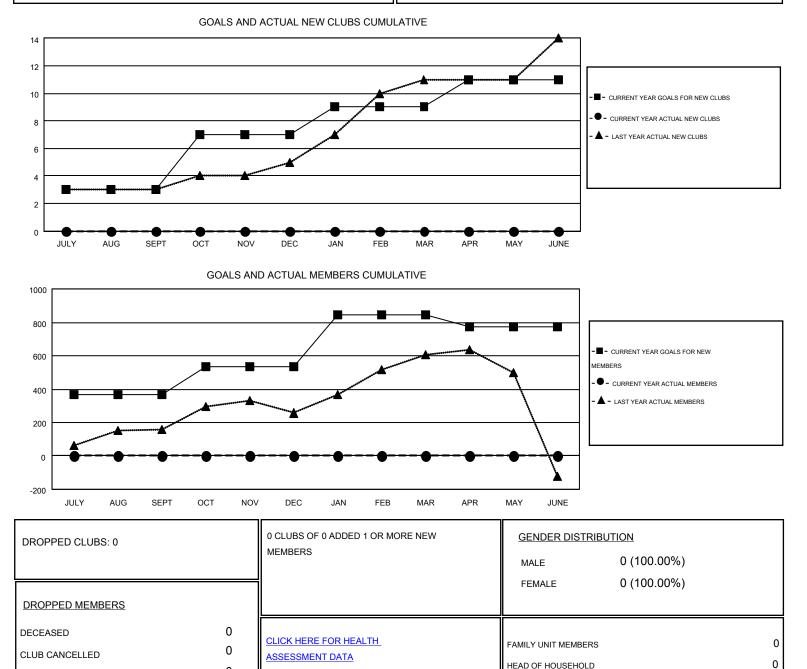

#### DATUK NAGARATNAM GMT

| CNAT | ~ ^ | ~ |
|------|-----|---|
| GMT  | CA  | 2 |
|      |     |   |

| Clubs                 |                  |           |                  | Members<br>RESULTS FOR 2016-2017 |               |                    |                                        |                    |                  |
|-----------------------|------------------|-----------|------------------|----------------------------------|---------------|--------------------|----------------------------------------|--------------------|------------------|
| RESULTS FOR 2016-2017 |                  |           |                  |                                  |               |                    |                                        |                    |                  |
| QUARTER               | NEW CLUB<br>GOAL | NEW CLUBS | DROPPED<br>CLUBS | NET<br>GAIN/LOSS                 | QUARTER       | NEW MEMBER<br>GOAL | CHARTER AND<br>NEW<br>MEMBERS<br>ADDED | DROPPED<br>MEMBERS | NET<br>GAIN/LOSS |
| JULY/AUG/SEPT         | 3                | 0         | 0                | 0                                | JULY/AUG/SEPT | 365                | 0                                      | 0                  | 0                |
| OCT/NOV/DEC           | 4                | 0         | 0                | 0                                | OCT/NOV/DEC   | 168                | 0                                      | 0                  | 0                |
| JAN/FEB/MAR           | 2                | 0         | 0                | 0                                | JAN/FEB/MAR   | 310                | 0                                      | 0                  | 0                |
| APR/MAY/JUNE          | 2                | 0         | 0                | 0                                | APR/MAY/JUNE  | -70                | 0                                      | 0                  | 0                |